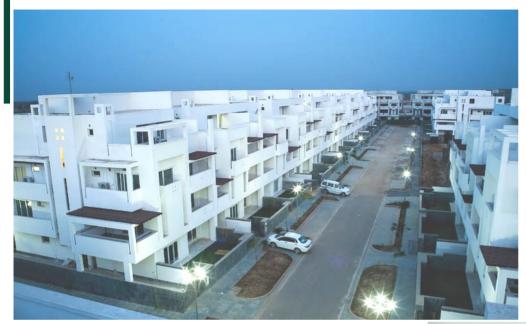

### INDICATIVE DEVELOPMENT CONCEPT

\*Urban Woods, independent floors on 360 sq. yds at Vatika Infotech City, Jaipur .

### THE CONCEPT

Low rise row-housing.

Ground + 2 Structure on 300 Sq.yds.

Ground floor gets individual front & back garden with covered verandas.

1<sup>st</sup> & 2<sup>nd</sup> floor gets large balconies & terraces.