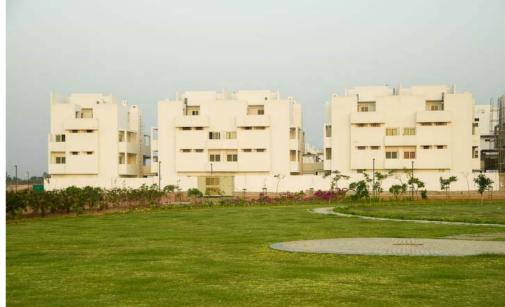

### INDICATIVE DEVELOPMENT CONCEPT

\*Urban Woods, independent floors on 360 sq. yds at Vatika Infotech City, Jaipur .

### THE CONCEPT

Low rise row-housing.

Ground + 2 Structure on 300 Sq.yds.

Ground floor gets individual front & back garden with covered verandas.

1<sup>st</sup> & 2<sup>nd</sup> floor gets large balconies & terraces.