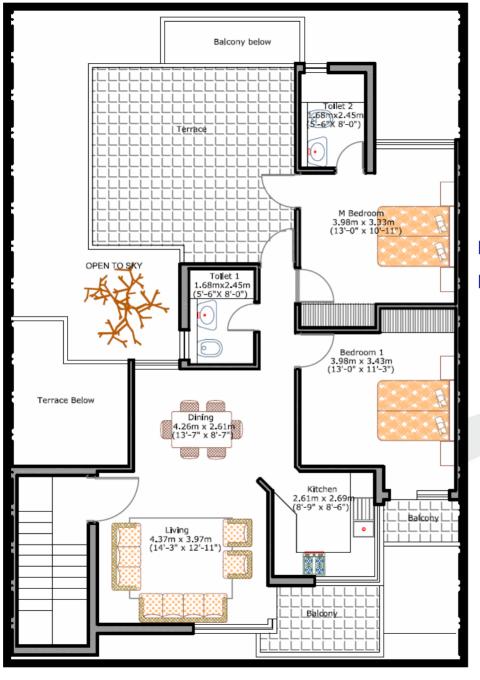

### Second Floor Plan 2BR Unit

Built Up Area: 1032 sq.ft.

Equivalent Super Area: 1426.00 sq.ft.