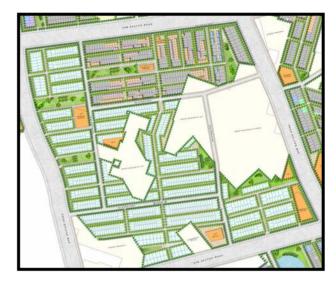

### FUTURE

IFCCO Chowk: 12 kms

International Airport: 25 kms

Rajiv Chowk: 6 kms

Haldiram's: 1 km

Vatika Triangle: 13 kms

Vatika City: 10 kms

DLF Phase 1:14 kms

India Next will be life beyond your imagination, where living will be more comfortable and approachable due to its strategic location and world class infrastructure.

A mega " Future Ready" integrated township project. Strategically located on the intersection of two 8 lane expressway's - the NH8, and the new proposed one connecting to North West Delhi Walking distance from proposed metro hub at the intersection of South Delhi- Gurgaon metro line and the Dwarka metro line Proposed ISBT project coming up in close vicinity. Spread through the prime sectors 82, 82A, 83, 84, 85.

Site for IRIS Floors, Sector 82, Vatika India Next

"IRIS FLOORS"
At
Vatika India Next