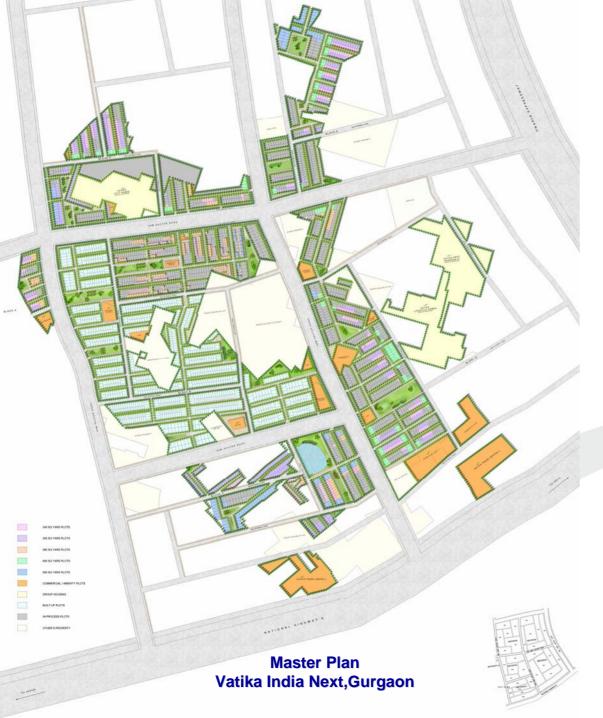

India Next will be life beyond your imagination, where living will be more comfortable and approachable due to its strategic location and world class infrastructure.

A mega " Future Ready" integrated township project. Strategically located on the intersection of two 8 lane expressway's - the NH8, and the new proposed one connecting to North West Delhi Walking distance from proposed metro hub at the intersection of South Delhi- Gurgaon metro line and the Dwarka metro line Proposed ISBT project coming up in close vicinity. Spread through the prime sectors 82, 82A, 83, 84, 85.

Site for IRIS Floors, Sector 82, Vatika India Next

"IRIS FLOORS"
At
Vatika India Next