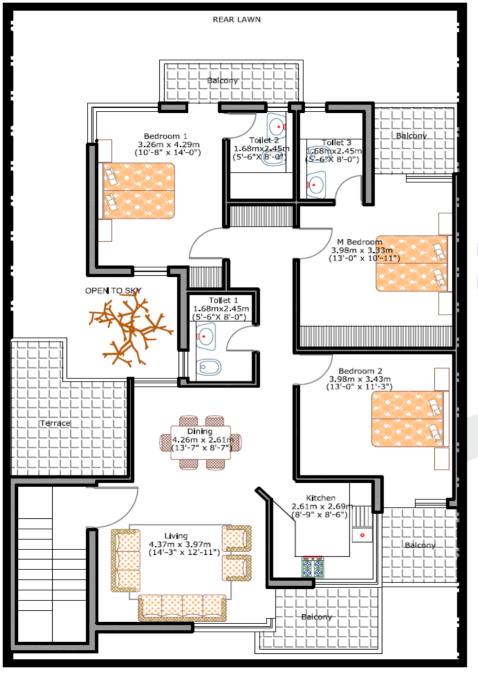

### First Floor Plan 3BR Unit

Built Up Area: 1309 sq.ft.

**Equivalent Super Area: 1820.33 sq.ft.** 