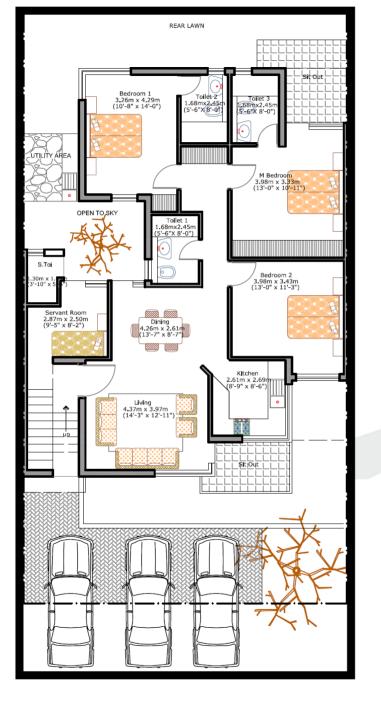

### Ground Floor Plan 3BR+S Unit

Built Up Area: 1415 sq.ft.

**Equivalent Super Area: 1961.67 sq.ft.** 