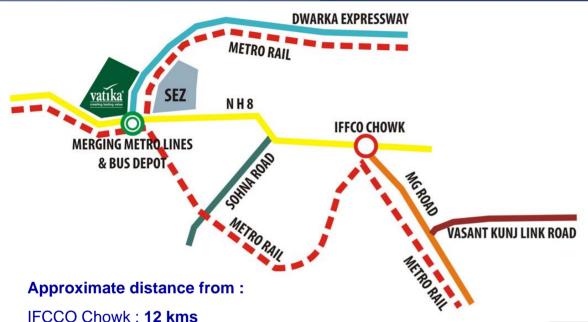

### FUTURE

IFCCO Chowk: 12 kms

International Airport: 25 kms

Rajiv Chowk: 6 kms

Haldiram's: 1 km

Vatika Triangle: 13 kms

Vatika City: 10 kms

DLF Phase 1:14 kms

India Next will be life beyond your imagination, where living will be more comfortable and approachable due to its strategic location and world class infrastructure.

A mega " Future Ready" integrated township project. Strategically located on the intersection of two 8 lane expressway's - the NH8, and the new proposed one connecting to North West Delhi Walking distance from proposed metro hub at the intersection of South Delhi- Gurgaon metro line and the Dwarka metro line Proposed ISBT project coming up in close vicinity. Spread through the prime sectors 82, 82A, 83, 84, 85.